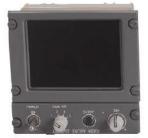

#### **COCKPIT ENTRY VIDEO SYSTEM**

- 5" Diagonal Display designed for forward-mounted, DZUS Rail Installation
- Meets ICAO Annex 6, EUROCAE ED-123, FAA NPRM for flight deck door monitoring

\*Photo courtesy Goodrich Corporation