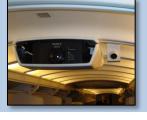

#### **COCKPIT ENTRY VIDEO SYSTEM**

- 5" Diagonal Display designed for forward-mounted, DZUS Rail Installation
- Meets ICAO Annex 6, EUROCAE ED-123, FAA NPRM for flight deck door monitoring

\*Photo courtesy Goodrich Corporation