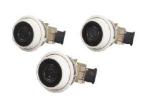

#### STC ST02221SE

- Three Cameras
- Display
- Control Panel
- Installation Kit

#### STC ST0222SE

- Two Cameras
- Display
- Control Panel
- Installation Kit

#### STC ST02223SE

- Three Cameras
- Display
- Control Panel
- Installation Kit