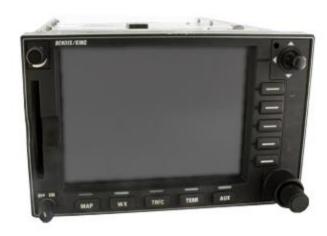

# KMD-550/850 MFD Special

Stop Spending \$1000s to Maintain your IN-812A/-182A Indicators & Upgrade to a Discounted KMD System!

**KMD-550/850 System** 

#### **Promotion Details:**

- PN 066-04035-0101/0201/0301
- Includes gray/black/silver bezel KMD-540 display (call for availability)
- Includes SEA 8130
- Traffic, Terrain and Radar adapter cards available at additional cost