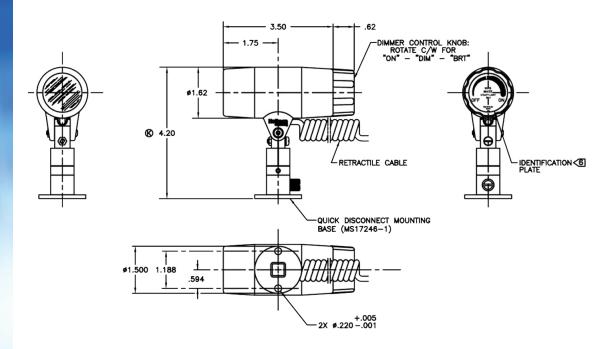

Weight: 7 oz.

Mounting Base: Same footprint as MS17245 / MS17246

203.425.8900

sales@hoffmanengineering.com | www.hoffmanengineering.com